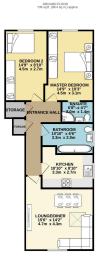

TOTAL FLOOR AREA: T36 sq.1t. (86.4 sq.1t.) approx.
White every attempt has been made to variance the accuracy of the disciplinal contened these, measurements of dress, medium cross and end or responded to the size than the area are approximated and or responded to the size than the area area area and or responded to the size than the area area area and or responded to the size that the size